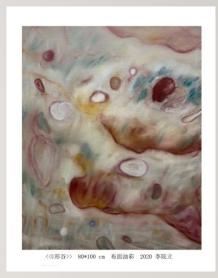

ROW - 60CM LIGHT PLATE RESIN TUNGSTEN WIRE

BEAT - 60 CM LIGHT PLATE RESIN TUNGSTEN WIRE

BEETLE - 60 CM CAST COPPER

/LI YUANLI

<<春天里>> 100\*160 cm 布面油彩 2020 李院立

IN THE SPRING 100-160CM, OIL ON CANVAS 2020

JUNGLE 80-100CM, OIL ON CANVAS 2020 THUNDER 80-100CM, OIL ON CANVAS 2020 U-SHAPED VALLEY 80-100CM, OIL ON CANVAS