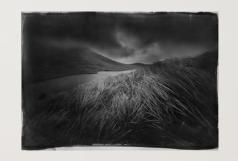

DISORDER 8 迷乱(八)70-90CM. ACRYLIC ON CANVAS 2018

Liu Guangqiang

VIEW UNDER THE MOUNTAIN 2 PHOTO 100CMX100CM ACID-FREEPAPER ART MICRO-SPRAY

VIEW UNDER THE MOUNTAIN 3
PHOTO 100CMX100CM
ACID-FREEPAPER ART MICROSPRAY

VIEW UNDER THE MOUNTAIN 7
PHOTO 100CMX100CM
ACID-FREEPAPER ART MICROSPRAY

VIEW UNDER THE MOUNTAIN 10 PHOTO 100CMX100CM ACID-FREEPAPER ART MICRO-SPRAY

/ Chen Guodong

STABLE - 60 CM LIGHT PLATE RESIN TUNGSTEN WIRE