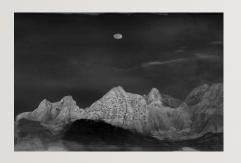

DISORDER 8 迷乱(八)70-90CM. ACRYLIC ON CANVAS 2018

Liu Guangqiang

VIEW UNDER THE MOUNTAIN 2 PHOTO 100CMX100CM ACID-FREEPAPER ART MICRO-SPRAY

VIEW UNDER THE MOUNTAIN 3
PHOTO 100CMX100CM
ACID-FREEPAPER ART MICROSPRAY

VIEW UNDER THE MOUNTAIN 7
PHOTO 100CMX100CM
ACID-FREEPAPER ART MICROSPRAY

VIEW UNDER THE MOUNTAIN 10 PHOTO 100CMX100CM ACID-FREEPAPER ART MICRO-SPRAY

/ Chen Guodong

STABLE - 60 CM LIGHT PLATE RESIN TUNGSTEN WIRE