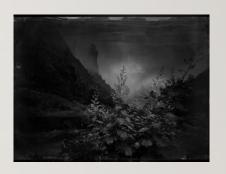

DISORDER 8 迷乱(八)70-90CM. ACRYLIC ON CANVAS 2018

Liu Guangqiang

VIEW UNDER THE MOUNTAIN 2 PHOTO 100CMX100CM ACID-FREEPAPER ART MICRO-SPRAY

VIEW UNDER THE MOUNTAIN 3
PHOTO 100CMX100CM
ACID-FREEPAPER ART MICROSPRAY

VIEW UNDER THE MOUNTAIN 7
PHOTO 100CMX100CM
ACID-FREEPAPER ART MICROSPRAY

VIEW UNDER THE MOUNTAIN 10 PHOTO 100CMX100CM ACID-FREEPAPER ART MICRO-SPRAY

/ Chen Guodong

STABLE - 60 CM LIGHT PLATE RESIN TUNGSTEN WIRE