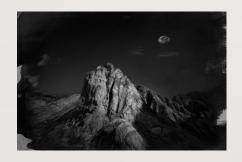

DISORDER 8 迷乱(八)70-90CM. ACRYLIC ON CANVAS 2018

Liu Guangqiang

VIEW UNDER THE MOUNTAIN 2 PHOTO 100CMX100CM ACID-FREEPAPER ART MICRO-SPRAY

VIEW UNDER THE MOUNTAIN 3
PHOTO 100CMX100CM
ACID-FREEPAPER ART MICROSPRAY

VIEW UNDER THE MOUNTAIN 7
PHOTO 100CMX100CM
ACID-FREEPAPER ART MICROSPRAY

VIEW UNDER THE MOUNTAIN 10 PHOTO 100CMX100CM ACID-FREEPAPER ART MICRO-SPRAY

/ Chen Guodong

STABLE - 60 CM LIGHT PLATE RESIN TUNGSTEN WIRE